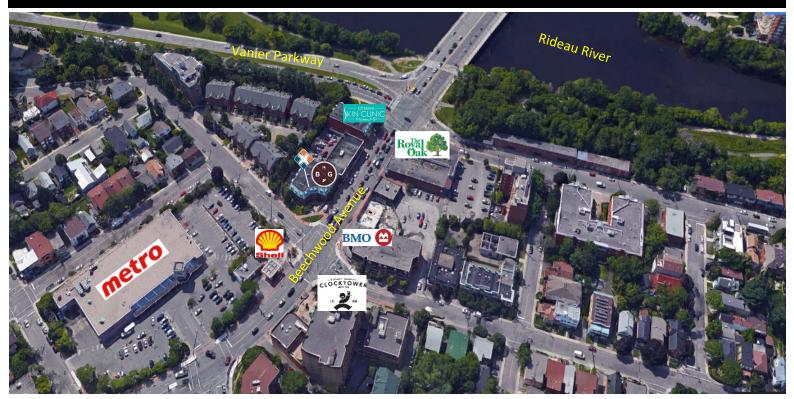

### BUILDING KEY FEATURES + HIGHLIGHTS

- Beautiful 3-storey brick building with copper roofing.
- + Multi use retail, office and residential apartment building.
- Magnificent landscaping with patios and seating area.
- + Large showcase windows
- + Indoor parking and storage available
- + At the corner of Beechwood Ave and Charlevoix Ave
- + Minutes to downtown
- + Access to HWY 417 via Vanier Parkway
- Within a block to Rideau River/bike/walking paths
- + Situated in trendy New Edinburgh village
- + Adjacent to many other shops and restaurants

# 18 Beechwood Ave | Unit 103

Ottawa, Ontario

» Neighborhood