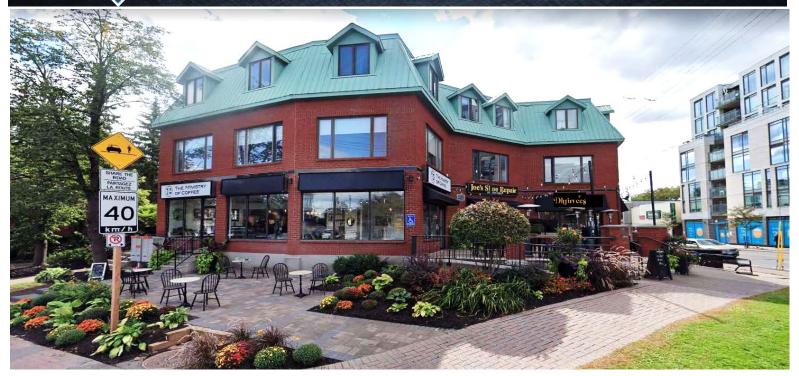

### BUILDING KEY FEATURES + HIGHLIGHTS

- Beautiful 3-storey brick building with copper roofing.
- + Multi use retail, office and residential apartment building.
- Magnificent landscaping with patios and seating area.
- + Large showcase windows
- + Indoor parking and storage available
- + At the corner of Beechwood Ave and Charlevoix Ave
- + Minutes to downtown
- + Access to HWY 417 via Vanier Parkway
- Within a block to Rideau River/bike/walking paths
- + Situated in trendy New Edinburgh village
- + Adjacent to many other shops and restaurants

#### **ADDITIONAL HIGHLIGHTS**

+ Corner space w/Patio + Wheelchair accessible + Highly visible prime retail space + Panoramic windows

» Pictures